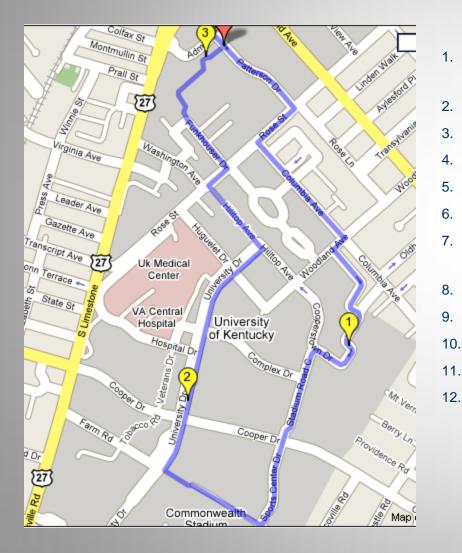

## Dean's Run Route (3 miles)

| From Armory, proceed down the hill on Patterson Dr. towards Rose St                                                                           |
|-----------------------------------------------------------------------------------------------------------------------------------------------|
| Turn Right on Rose St. Toward Columbia                                                                                                        |
| Turn Left on Columbia toward Woodland                                                                                                         |
| Turn Right on Woodland toward Cooperstown Dr.                                                                                                 |
| Turn Left on Cooperstown Dr.                                                                                                                  |
| Turn Left onto Sports Center Dr.                                                                                                              |
| Turn Right on College Way, in front of Stadium, through parking lot to University Dr.                                                         |
| Turn Right on University toward the Library                                                                                                   |
| Turn Left on Hilltop in front of Library                                                                                                      |
| Turn Right on Rose St.                                                                                                                        |
| Turn Left on Funkhouser                                                                                                                       |
| When Funkhouser ends, follow sidewalks around<br>School of Engineering and between Main Building<br>and Patterson Office Tower back to Armory |