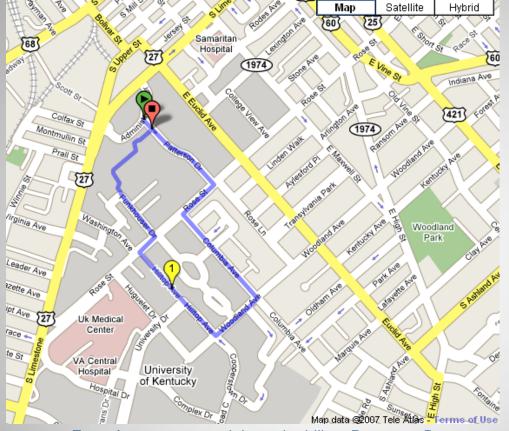

Course: See attached map Weather: Who knows?

UNIVERSITY OF KENTUCKY COLLEGE OF ARTS & SCIENCES

## Dean's Walk Route (1.5 miles)

- 1. From Armory, proceed down the hill on Patterson Dr.
- 2. Turn Right on Rose St towards Columbia
- 3. Turn Left on Columbia toward Woodland
- 4. Turn Right on Woodland toward Hilltop
- 5. Turn Right on Hilltop back toward Rose St.
- 6. Turn Right on Rose
- 7. Turn Left on Funkhouser
- 8. When Funkhouser ends, follow the sidewalks around the School of Engineering and between Main Building and Patterson Office Tower to Armory